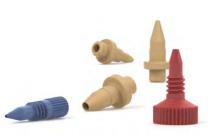

- Comprehensive Fitting System for Connecting Capillary Tubing
- Made from PEEK Polymer

MicroTight<sup>®</sup> One-Piece Fittings are designed for use with the NanoPort<sup>™</sup> and MicroTight Unions, Adapters and Inline MicroFilters. Specifically made for 360 µm OD tubing, 1/32" OD tubing, or our MicroTight Tubing Sleeves (see page 52), these fittings make superior fingertight connections with capillary tubing. MicroTight Fittings withstand temperatures up to 125 °C.

The MicroTight family also includes a female nut matched with one of five dedicated ferrules for connecting specific tubing ODs.

Use the P-277 Extender Tool to tighten standard micro knurl 6-32 fittings in hardto-reach places. Tighten micro headless 6-32 fittings with our N-290 Tool. See page 50 for more information.

## MicroTight fittings and MicroFerrules

While the MicroTight Female Nuts may be used with any of the separate MicroFerrules, the MicroFerrules themselves are port-specific and are thus not interchangeable. Additionally, the one-piece MicroTight fittings are also portspecific and should not be exchanged.