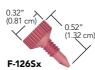

Headless Fitting

for use with 360 µm OD tubing F-125x Standard Head Fitting for use with MicroTight Sleeves

MicroFerrule for 1/32″ OD tubing

MicroFerrule Plug

Female Nut 5/16-24 internal threads

> Capillary tubing is featured on page 16.