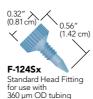

Standard Head Fitting for use with 1/32" OD tubing

F-152 MicroFerrule for 360 µm OD tubing

Female Nut 5/16-24 internal threads

- Connectors for Capillary Tubing can be found on page 75.
- Very High Pressure fittings for capillary tubing can be found on page 58.

Headless Fitting

for use with 360 µm OD tubing F-125x Standard Head Fitting for use with MicroTight Sleeves

MicroFerrule for 1/32″ OD tubing

MicroFerrule Plug

Female Nut 5/16-24 internal threads

> Capillary tubing is featured on page 16.