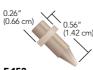

Standard Head Fitting for use with 1/32" OD tubing

F-152 MicroFerrule for 360 µm OD tubing

Female Nut 5/16-24 internal threads

- Connectors for Capillary Tubing can be found on page 75.
- Very High Pressure fittings for capillary tubing can be found on page 58.