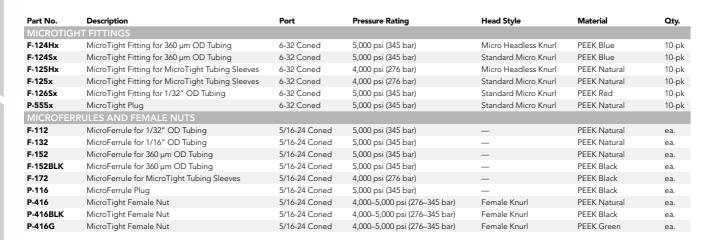

- Comprehensive Fitting System for Connecting Capillary Tubing
- Made from PEEK Polymer

MicroTight<sup>®</sup> One-Piece Fittings are designed for use with the NanoPort<sup>™</sup> and MicroTight Unions, Adapters and Inline MicroFilters. Specifically made for 360 µm OD tubing, 1/32" OD tubing, or our MicroTight Tubing Sleeves (see page 52), these fittings make superior fingertight connections with capillary tubing. MicroTight Fittings withstand temperatures up to 125 °C.

The MicroTight family also includes a female nut matched with one of five dedicated ferrules for connecting specific tubing ODs.

Use the P-277 Extender Tool to tighten standard micro knurl 6-32 fittings in hardto-reach places. Tighten micro headless 6-32 fittings with our N-290 Tool. See page 50 for more information.

## MicroTight fittings and MicroFerrules

While the MicroTight Female Nuts may be used with any of the separate MicroFerrules, the MicroFerrules themselves are port-specific and are thus not interchangeable. Additionally, the one-piece MicroTight fittings are also portspecific and should not be exchanged.

Standard Head Fitting for use with 1/32" OD tubing

F-152 MicroFerrule for 360 µm OD tubing

Female Nut 5/16-24 internal threads

- Connectors for Capillary Tubing can be found on page 75.
- Very High Pressure fittings for capillary tubing can be found on page 58.

0.32" (0.81 cm) (1.37 cm)

MicroTight<sup>®</sup> Fittings

0.56

0.54

(1.37 cm)

(1.42 cm)

0.15" (0.38 cm)

F-124Hx

0.32" × (0.81 cm)

P-555x

0.26

F-172

MicroFerrule for 0.025" OD tubing

P-416BLK

Female Nut 5/16-24 internal threads

Standard Head Plug

Headless Fitting

for use with 360 µm OD tubing F-125x Standard Head Fitting for use with MicroTight Sleeves

MicroFerrule for 1/32″ OD tubing

MicroFerrule Plug

Female Nut 5/16-24 internal threads

> Capillary tubing is featured on page 16.

0.15" (0.38 cm) 0.54"

F-125Hx

0.26

F-132

MicroFerrule for 1/16" OD tubing

Headless Fitting

for use with MicroTight Sleeves

(1.37 cm)