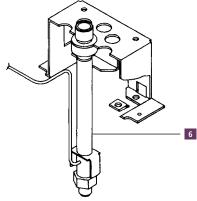

## Packed Injector Replacement Parts

|   | Description                                  | Part No. |
|---|----------------------------------------------|----------|
| 1 | Septum Cap                                   | N6100153 |
| 2 | PerkinElmer Green Injection Septum (pkg. 50) | N6621028 |
| 3 | Needle Guide                                 | N6101050 |
| 4 | Glass Liner                                  | N6101048 |
| 4 | Quartz Liner                                 | N6121000 |
| 5 | Packed Injector Assembly                     | N6100048 |