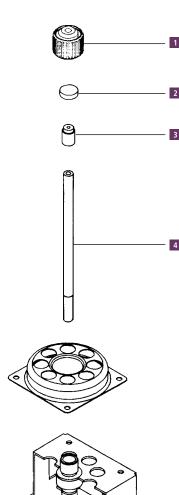

## Packed Injector Replacement Parts

|   | Description                                  | Part No. |
|---|----------------------------------------------|----------|
| 1 | Septum Cap                                   | N6100153 |
| 2 | PerkinElmer Green Injection Septum (pkg. 50) | N6621028 |
| 3 | Needle Guide                                 | N6101050 |
| 4 | Glass Liner                                  | N6101048 |
| 4 | Quartz Liner                                 | N6121000 |
| 5 | Packed Injector Assembly                     | N6100048 |