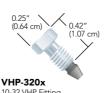

10-32 VHP Fitting for 1/16" OD tubing

for 1/16" OD tubing

10-32 VHP Fitting, Long for 1/16" OD tubing

| Part No.              | Description                    | Port        | Pressure Rating        | Required Torque       | Head Style | Material | Qty.  |
|-----------------------|--------------------------------|-------------|------------------------|-----------------------|------------|----------|-------|
| REUSABLE VHP FITTINGS |                                |             |                        |                       |            |          |       |
| VHP-320x              | VHP Fitting for 1/16" OD       | 10-32 Coned | 25,000 psi (1,720 bar) | 10 in-lbs (1.10 N·m)  | 1/4" Hex   | SST/PK   | 10-pk |
| VHP-325x              | VHP Fitting for 1/16" OD, Long | 10-32 Coned | 25,000 psi (1,720 bar) | 10 in-lbs (1.10 N·m)  | 1/4" Hex   | SST/PK   | 10-pk |
| VHP-920x              | VHP Fitting for 1/32" OD       | M4 Coned    | 25,000 psi (1,720 bar) | 8 in-lbs (0.90 N·m)   | 4 mm Hex   | SST/PK   | 10-pk |
| VHP-3200x             | VHP Fitting for 1/16" OD       | 10-32 Coned | 11,000 psi (760 bar)   | 3.5 in-lbs (0.40 N·m) | 1/2" Knurl | SST/PK   | 10-pk |
| VHP-1001              | VHP Fingertight 1/4" Hex Tool  | _           | _                      | _                     | _          | PPS      | ea.   |