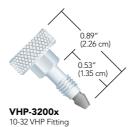

10-32 VHP Fitting for 1/16" OD tubing

for 1/16" OD tubing

10-32 VHP Fitting, Long for 1/16" OD tubing

| Part No.              | Description                    | Port        | Pressure Rating        | Required Torque       | Head Style | Material | Qty.  |
|-----------------------|--------------------------------|-------------|------------------------|-----------------------|------------|----------|-------|
| REUSABLE VHP FITTINGS |                                |             |                        |                       |            |          |       |
| VHP-320x              | VHP Fitting for 1/16" OD       | 10-32 Coned | 25,000 psi (1,720 bar) | 10 in-lbs (1.10 N·m)  | 1/4" Hex   | SST/PK   | 10-pk |
| VHP-325x              | VHP Fitting for 1/16" OD, Long | 10-32 Coned | 25,000 psi (1,720 bar) | 10 in-lbs (1.10 N·m)  | 1/4" Hex   | SST/PK   | 10-pk |
| VHP-920x              | VHP Fitting for 1/32" OD       | M4 Coned    | 25,000 psi (1,720 bar) | 8 in-lbs (0.90 N·m)   | 4 mm Hex   | SST/PK   | 10-pk |
| VHP-3200x             | VHP Fitting for 1/16" OD       | 10-32 Coned | 11,000 psi (760 bar)   | 3.5 in-lbs (0.40 N·m) | 1/2" Knurl | SST/PK   | 10-pk |
| VHP-1001              | VHP Fingertight 1/4" Hex Tool  | _           | _                      | _                     | _          | PPS      | ea.   |