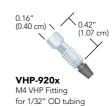

10-32 VHP Fitting for 1/16" OD tubing

for 1/16" OD tubing

10-32 VHP Fitting, Long for 1/16" OD tubing

| Part No.              | Description                    | Port        | Pressure Rating        | Required Torque       | Head Style | Material | Qty.  |
|-----------------------|--------------------------------|-------------|------------------------|-----------------------|------------|----------|-------|
| REUSABLE VHP FITTINGS |                                |             |                        |                       |            |          |       |
| VHP-320x              | VHP Fitting for 1/16" OD       | 10-32 Coned | 25,000 psi (1,720 bar) | 10 in-lbs (1.10 N·m)  | 1/4" Hex   | SST/PK   | 10-pk |
| VHP-325x              | VHP Fitting for 1/16" OD, Long | 10-32 Coned | 25,000 psi (1,720 bar) | 10 in-lbs (1.10 N·m)  | 1/4" Hex   | SST/PK   | 10-pk |
| VHP-920x              | VHP Fitting for 1/32" OD       | M4 Coned    | 25,000 psi (1,720 bar) | 8 in-lbs (0.90 N·m)   | 4 mm Hex   | SST/PK   | 10-pk |
| VHP-3200x             | VHP Fitting for 1/16" OD       | 10-32 Coned | 11,000 psi (760 bar)   | 3.5 in-lbs (0.40 N·m) | 1/2" Knurl | SST/PK   | 10-pk |
| VHP-1001              | VHP Fingertight 1/4" Hex Tool  | _           | _                      | _                     | _          | PPS      | ea.   |