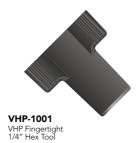

10-32 VHP Fitting for 1/16" OD tubing

for 1/16" OD tubing

10-32 VHP Fitting, Long for 1/16" OD tubing

| Part No.              | Description                    | Port        | Pressure Rating        | Required Torque       | Head Style | Material | Qty.  |
|-----------------------|--------------------------------|-------------|------------------------|-----------------------|------------|----------|-------|
| REUSABLE VHP FITTINGS |                                |             |                        |                       |            |          |       |
| VHP-320x              | VHP Fitting for 1/16" OD       | 10-32 Coned | 25,000 psi (1,720 bar) | 10 in-lbs (1.10 N·m)  | 1/4" Hex   | SST/PK   | 10-pk |
| VHP-325x              | VHP Fitting for 1/16" OD, Long | 10-32 Coned | 25,000 psi (1,720 bar) | 10 in-lbs (1.10 N·m)  | 1/4" Hex   | SST/PK   | 10-pk |
| VHP-920x              | VHP Fitting for 1/32" OD       | M4 Coned    | 25,000 psi (1,720 bar) | 8 in-lbs (0.90 N·m)   | 4 mm Hex   | SST/PK   | 10-pk |
| VHP-3200x             | VHP Fitting for 1/16" OD       | 10-32 Coned | 11,000 psi (760 bar)   | 3.5 in-lbs (0.40 N·m) | 1/2" Knurl | SST/PK   | 10-pk |
| VHP-1001              | VHP Fingertight 1/4" Hex Tool  | _           | _                      | _                     | _          | PPS      | ea.   |