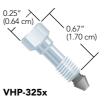

10-32 VHP Fitting for 1/16" OD tubing

for 1/16" OD tubing

10-32 VHP Fitting, Long for 1/16" OD tubing

| Part No.              | Description                    | Port        | Pressure Rating        | Required Torque       | Head Style | Material | Qty.  |
|-----------------------|--------------------------------|-------------|------------------------|-----------------------|------------|----------|-------|
| REUSABLE VHP FITTINGS |                                |             |                        |                       |            |          |       |
| VHP-320x              | VHP Fitting for 1/16" OD       | 10-32 Coned | 25,000 psi (1,720 bar) | 10 in-lbs (1.10 N·m)  | 1/4" Hex   | SST/PK   | 10-pk |
| VHP-325x              | VHP Fitting for 1/16" OD, Long | 10-32 Coned | 25,000 psi (1,720 bar) | 10 in-lbs (1.10 N·m)  | 1/4" Hex   | SST/PK   | 10-pk |
| VHP-920x              | VHP Fitting for 1/32" OD       | M4 Coned    | 25,000 psi (1,720 bar) | 8 in-lbs (0.90 N·m)   | 4 mm Hex   | SST/PK   | 10-pk |
| VHP-3200x             | VHP Fitting for 1/16" OD       | 10-32 Coned | 11,000 psi (760 bar)   | 3.5 in-lbs (0.40 N·m) | 1/2" Knurl | SST/PK   | 10-pk |
| VHP-1001              | VHP Fingertight 1/4" Hex Tool  | _           | _                      | _                     | _          | PPS      | ea.   |