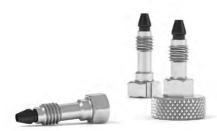

## Reusable VHP Fittings

- > Pressure rated up to 25,000 psi (1,720 bar)
- > Patented innovative design
- Capable of up to ten repeat assembly cycles with no impact on pressure holding ability or carry-over
- Available in 10-32 threads for 1/16" OD tubing and M4 threads for 1/32" OD tubing
- Materials of construction: stainless steel and proprietary PEEK polymer blend (PK)
- Quick component replacement, minimal downtime

Find tightening tools on page 50 designed to deliver the torque necessary for these fittings. IDEX Health & Science introduces an innovative line of Very High Pressure (VHP) fittings, designed to withstand extreme pressures. This patented line of ground-breaking fitting systems is perfect for use within the increasingly demanding requirements of today's high performance analytical systems.

The Reusable VHP fittings can be reused when following the tightening torque specification listed below. With a polymer front ferrule, there is no damage to the tubing or receiving port, also increasing the life of these components.