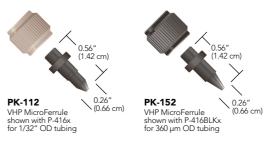

| Part No.                          | Description                           | Port          | Pressure Rating        | Required Torque       | Head Style   | Material      | Qty. |
|-----------------------------------|---------------------------------------|---------------|------------------------|-----------------------|--------------|---------------|------|
| PK MICRO FERRULES AND FEMALE NUTS |                                       |               |                        |                       |              |               |      |
| P-416                             | Female Nut for Microferrule           | 5/16-24 Coned | 15,000 psi (1,035 bar) | 4.0 in-lbs (0.45 N·m) | Female Knurl | PEEK, Natural | ea.  |
| P-416BLK                          | Female Nut for Microferrule           | 5/16-24 Coned | 15,000 psi (1,035 bar) | 4.0 in-lbs (0.45 N·m) | Female Knurl | PEEK, Black   | ea.  |
| PK-112                            | VHP MicroFerrule for 1/32" OD Tubing  | 5/16-24 Coned | 15,000 psi (1,035 bar) | _                     | _            | PK            | ea.  |
| PK-152                            | VHP MicroFerrule for 360 µm OD Tubing | 5/16-24 Coned | 15,000 psi (1,035 bar) | _                     | _            | PK            | ea.  |